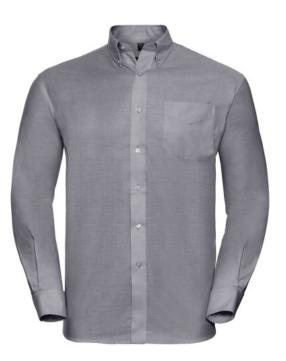

# RUSSELL EASY CARE OXFORD MEN'S LS ECARE OXFRD SHIRT, LONG SLEEVE SHIRT

#### Specification

RUSSELL Men's Long Sleeve Shirt EASY CARE OXFORD.Ideal choice for corporate wear because everyone looks good.Classical collar with or without buttons, two buttons on cuff.70% Cotton / 30% Oxford polyester, 130/135 g / m2.Wash at 40 degrees.EASY CARE - fast drying, easy to iron Silver 19.5 / 49/50