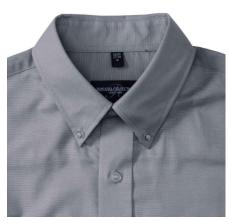

#### Specification

RUSSELL Men's Long Sleeve Shirt EASY CARE OXFORD.Ideal choice for corporate wear because everyone looks good.Classical collar with or without buttons, two buttons on cuff.70% Cotton / 30% Oxford polyester, 130/135 g / m2.Wash at 40 degrees.EASY CARE - fast drying, easy to iron Silver 19.5 / 49/50