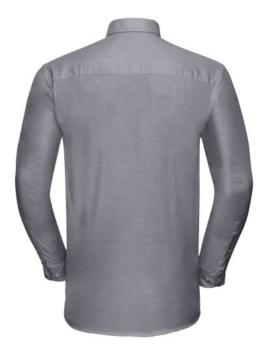

# RUSSELL EASY CARE OXFORD MEN'S LS ECARE OXFRD SHIRT, LONG SLEEVE SHIRT

#### Specification

RUSSELL Men's Long Sleeve Shirt EASY CARE OXFORD.Ideal choice for corporate wear because everyone looks good.Classical collar with or without buttons, two buttons on cuff.70% Cotton / 30% Oxford polyester, 130/135 g / m2.Wash at 40 degrees.EASY CARE - fast drying, easy to iron Silver 19.5 / 49/50